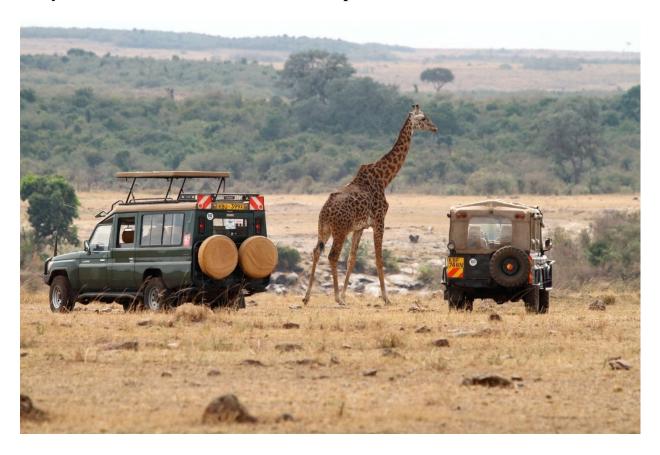

#### Welcome!

Visit the Giraffe Rescue centre and feed the giraffes. You also get an opportunity to get a selfie with a giraffe.

Night halt at Nairobi - in Hotel Kenya Comfort or Similar very close to the top super markets and city centre

## **Giraffe Rescue Centre**

**Great Rift Valley** 