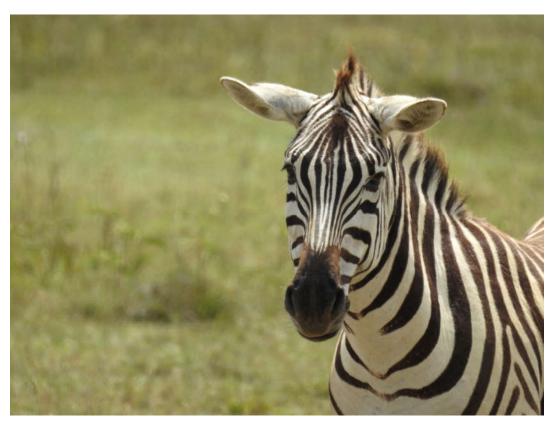

## Day 2 – Sep 25<sup>th</sup>: Nairobi Hotel – Masai Mara

Early morning pick up from Nairobi Hotel, then drive to drive along the Great Rift Valley, passing by the extinct volcano of Mount Longonot en route to Masai Mara Game Reserve with game en route to the camp for check in as well for lunch. Afternoon game viewing in this fascinating wildlife paradise with a chance to view giraffes, elephants, monkeys, leopards, lions, gazelles and different bird's species. Dinner and Overnight at **Crocodile Camp, Masai Mara** or similar (Breakfast, Lunch & Dinner)