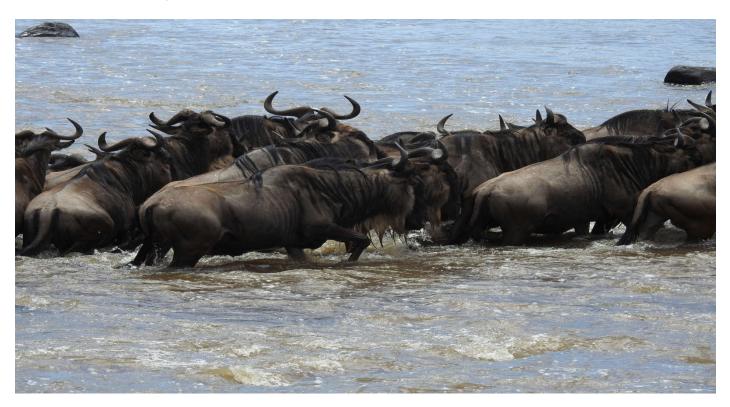

to get a selfie with a giraffe.

Night halt at Nairobi - in Hotel Kenya Comfort or Similar very close to the top super markets and city centre

## **Giraffe Rescue Centre**



**Great Rift Valley** 



## Day 2 – Sep 25<sup>th</sup>: Nairobi Hotel – Masai Mara

Early morning pick up from Nairobi Hotel, then drive to drive along the Great Rift Valley, passing by the extinct volcano of Mount Longonot en route to Masai Mara Game Reserve with game en route to the camp for check in as well for lunch. Afternoon game viewing in this fascinating wildlife paradise with a chance to view giraffes, elephants, monkeys, leopards, lions, gazelles and different bird's species. Dinner and Overnight at **Crocodile Camp, Masai Mara** or similar (Breakfast, Lunch & Dinner)

### **The Wild Beest Migration**



### **Elephant Herd**



**Daily Game Drives on 4 Wheel Drive Jeeps** 



**Game Viewing Deck** 





Day 3, 4, 5 – Sep 26<sup>th</sup>, Sep 27<sup>th</sup> Sep 28<sup>th</sup> - Game drives through the day looking for different mammals and bird species in Mara / Keekorok zone. (Breakfast, Lunch & Dinner). On one of the days visit the Masai Village and interact with the Masai tribes. Also shop for some products made by the tribes.

### **Masai Tribal Interaction**



**Experience Bartering System with the Masai Tribes** 



Day 6 – Sep 29<sup>th</sup>: Masai Mara - Nairobi

Early morning game drive, After Breakfast, drive to Nairobi, drop off at Nairobi Airport (Breakfast, Lunch & Dinner)

Nairobi to Bangalore by flight

**Experience the Awesomeness of Africa** 

SEE YOU ON THE SAFARI ..