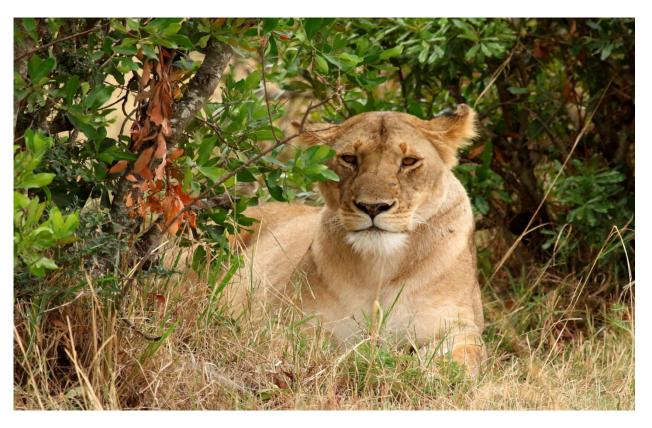

## Day 2 – Sep 25<sup>th</sup>: Nairobi Hotel – Masai Mara

Early morning pick up from Nairobi Hotel, then drive to drive along the Great Rift Valley, passing by the extinct volcano of Mount Longonot en route to Masai Mara Game Reserve with game en route to the camp for check in as well for lunch. Afternoon game viewing in this fascinating wildlife paradise with a chance to view giraffes, elephants, monkeys, leopards, lions, gazelles and different bird's species. Dinner and Overnight at **Crocodile Camp, Masai Mara** or similar (Breakfast, Lunch & Dinner)