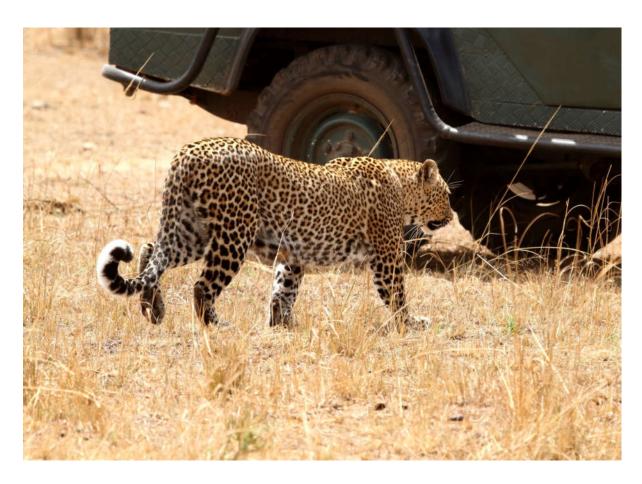

## Day 2 – Sep 25<sup>th</sup>: Nairobi Hotel – Masai Mara

Early morning pick up from Nairobi Hotel, then drive to drive along the Great Rift Valley, passing by the extinct volcano of Mount Longonot en route to Masai Mara Game Reserve with game en route to the camp for check in as well for lunch. Afternoon game viewing in this fascinating wildlife paradise with a chance to view giraffes, elephants, monkeys, leopards, lions, gazelles and different bird's species. Dinner and Overnight at **Crocodile Camp, Masai Mara** or similar (Breakfast, Lunch & Dinner)