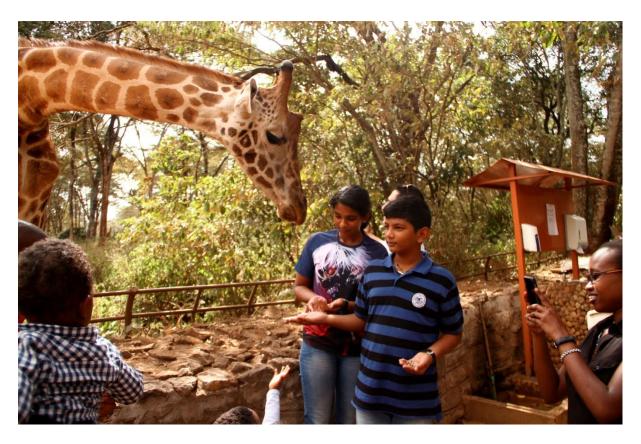

#### Welcome!

Visit the Giraffe Rescue centre and feed the giraffes. You also get an opportunity to get a selfie with a giraffe.

Night halt at Nairobi - in Hotel Kenya Comfort or Similar very close to the top super markets and city centre

## **Giraffe Rescue Centre**

**Great Rift Valley** 