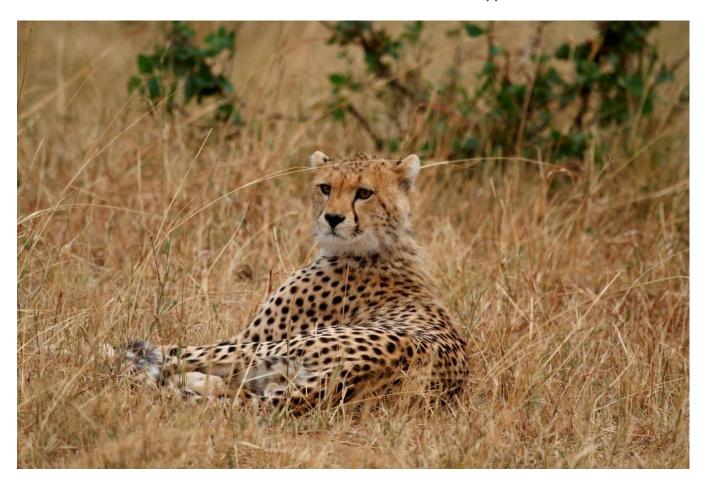

## Day 2 – Sep 25<sup>th</sup>: Nairobi Hotel – Masai Mara

Early morning pick up from Nairobi Hotel, then drive to drive along the Great Rift Valley, passing by the extinct volcano of Mount Longonot en route to Masai Mara Game Reserve with game en route to the camp for check in as well for lunch. Afternoon game viewing in this fascinating wildlife paradise with a chance to view giraffes, elephants, monkeys, leopards, lions, gazelles and different bird's species. Dinner and Overnight at **Crocodile Camp, Masai Mara** or similar (Breakfast, Lunch & Dinner)